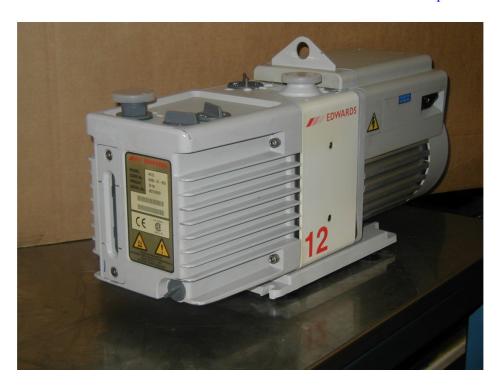

**England** 

Tel No: (0) 1983 855822 Fax No: (0) 1983 852146

E-Mail Address: sales@island-scientific.co.uk Web Site: http://www.island-scientific.co.uk

Make: Edwards Model: RV12

Displacement: 14CMH

Stages: 2

Type of oil: H/C

Inlet connection: NW25 Outlet connection: NW25

Motor power: 450W 240V 1Phase

Gas ballast: Yes Cooling: Air Weight: 26.3Kg Length: 490mm Width: 158mm Height: 261mm

Accessories available:

Oil Mist Filters Inlet Filters