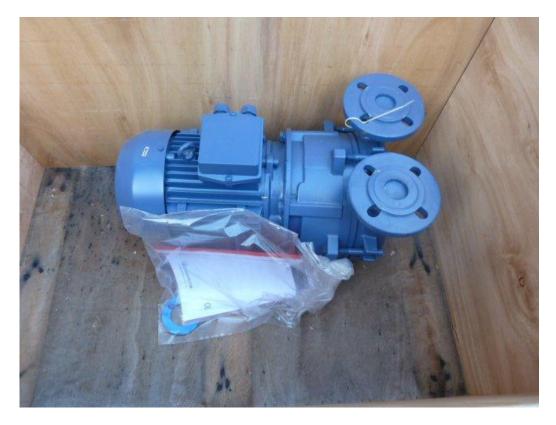

## Make: Edwards Model: LR1M125 Part No. A75029936

Displacement: 120 CMH Vacuum: 33 m/bar Pressure: N/A Inlet connection: ANSI Outlet connection: ANSI Motor power: 3kw 380/415V 3 Phase Type of oil: N/A Weight: Length: mm Width: mm Height: mm