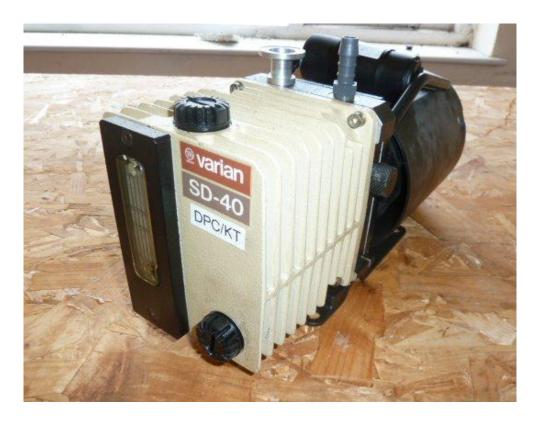

Make: Varian Model: SD40

Displacement: 2CMH Stages: 2 Type of oil: H/C Inlet connection: KF16 Outlet connection: KF16 Motor power: 180w, 240 V, 1 Phase Gas ballast: Yes Cooling: Air Weight: Length: Width: 112mm Height: 185mm Accessories available: Inlet & Exhaust Filters