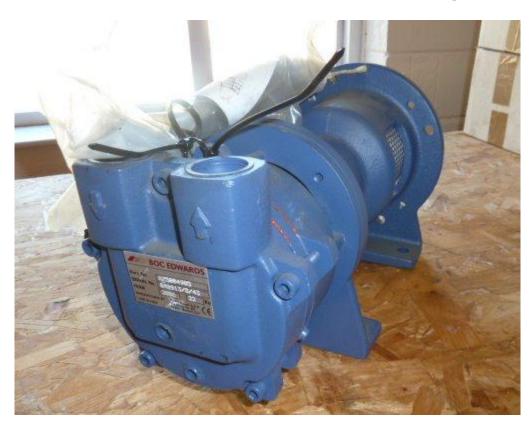

Tel No: (0) 1983 855822 Fax No: (0) 1983 852146

E-Mail Address: sales@island-scientific.co.uk Web Site: http://www.island-scientific.co.uk

Make: Edwards Model: LR1L25

Part No. A75004985

Displacement: 25m3/hr

Vacuum: 33 m/bar

Inlet connection: BSP Female Socket Outlet connection: BSP Female Socket

*Motor power: Bareshaft (0.75kw)* 

Type of oil: N/A

Weight:

Length: 435mm Width: 170mm Height: 173mm