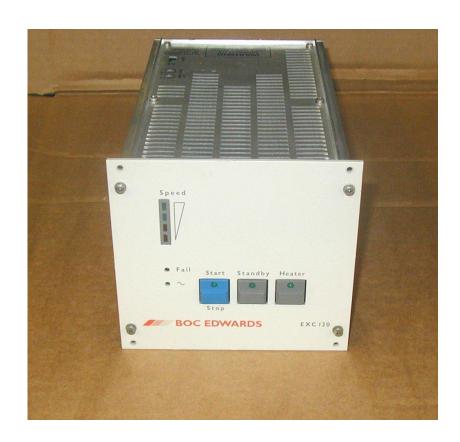

Tel No: (0) 1983 855822 Fax No: (0) 1983 852146

E-Mail Address: sales@island-scientific.co.uk Web Site: http://www.island-scientific.co.uk

Make: Edwards

Model: EXC120 Turbo Pump Controller

Part No. D39616000

Turbo Pump Controller for EXT series Turbo Pumps with connecting cables

Electrical Supply Voltage: 90-264V Maximum Input Power: 260W Maximum Output Power: 110W Ambient Temperature Range: 0-40C

Weight: 2kg Width: 142mm Height: 132.5mm Length: 305mm

Enclosure Protection Rating: IP20