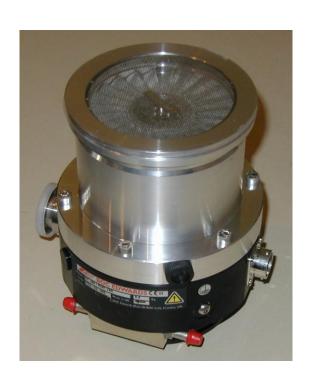

Tel No: (0) 1983 855822 Fax No: (0) 1983 852146

E-Mail Address: sales@island-scientific.co.uk Web Site: http://www.island-scientific.co.uk

Make: Edwards

Model: EXT255H 24V Part No. B753-01-991

Pumping speed: 220 lit/sec

Inlet flange: ISO100

Backing connection: KF25

Minimum size backing pump: 10CMH

Cooling: Water or Air Diameter: 152mm Height: 190mm

Weight: 5.8 Kg

Controller needed: TIC, EXD