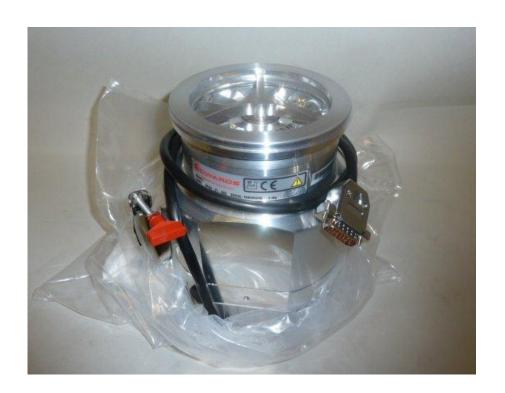

Tel No: (0) 1983 855822 Fax No: (0) 1983 852146

E-Mail Address: sales@island-scientific.co.uk Web Site: http://www.island-scientific.co.uk

Make: Edwards

Model: nEXT240iD

Pumping speed: 240 lit/sec

Inlet flange: ISO100

Backing connection: KF25

Minimum size backing pump:10 CMH

Cooling: Water or Air Diameter: mmHeight: mmKg *Weight:* 

Controller needed: TIC 200w Special features & Accessories: