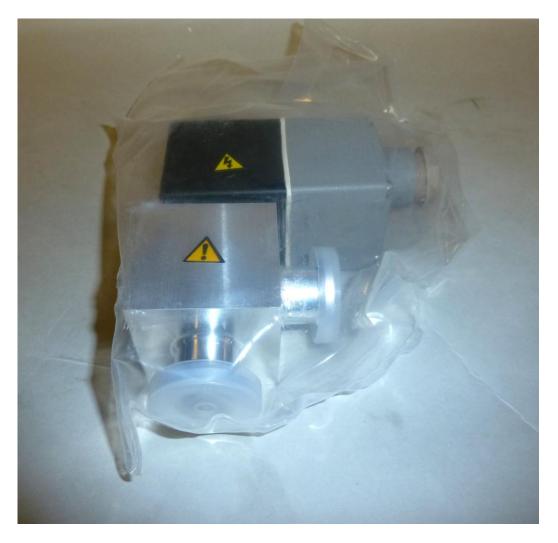

## Make: Edwards Model: LCPVEK16KA Part No. C41751000

Type: Right Angle Connection size: KF10 Material: Stainless Steel Features: Unused/New Operation: 230v