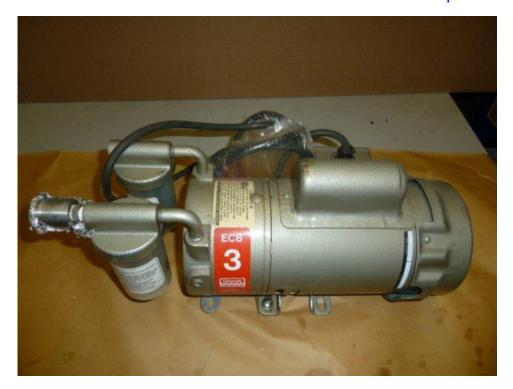

E-Mail Address: sales@island-scientific.co.uk Web Site: http://www.island-scientific.co.uk

Make: Edwards

Model: ECB3

Part No. A480-03-983

Displacement: 5.6CMH

Stages: 1

Type of Oil: Dry Running Inlet connection: BSP Outlet connection: BSP

Motor power: .19 Kw 240 V 1 Phase

Gas Ballast: N/A

Cooling: Air Weight: 12 Kg Length: 405 mm Width: 206 mm Height: 186 mm