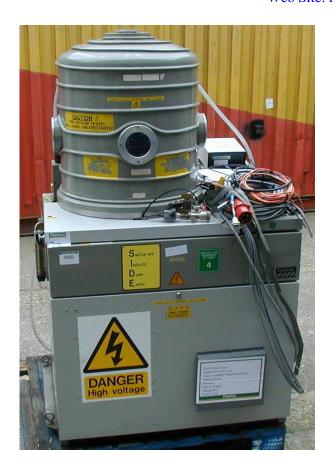

## Make: Edwards Type: E610

Features/Description: Can be set up with a selection of sources. Diffusion Pumped, currently has Analogue Gauges and Controls, E2M40 Rotary Pump

Chamber can be set up to Customers specification.