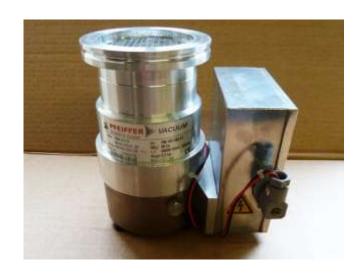

Tel No: (0) 1983 855822 Fax No: (0) 1983 852146

E-Mail Address: sales@island-scientific.co.uk Web Site: http://www.island-scientific.co.uk

Make: Pfeiffer

Model: TMH071P

Pumping speed: 60 lit/sec

Inlet flange: ISO63

Backing connection: KF16

Minimum size backing pump: 2.5CMH

Cooling: Water as standard

Diameter:

Height: 155 mm Weight: 3Kg

Controller included – TC600 Electronic Drive Unit

Special features & Accessories: