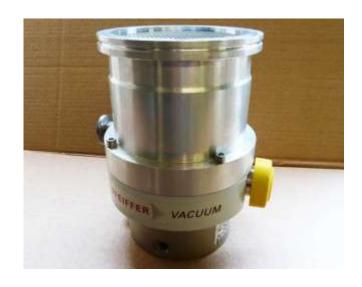

Tel No: (0) 1983 855822 Fax No: (0) 1983 852146

E-Mail Address: sales@island-scientific.co.uk Web Site: http://www.island-scientific.co.uk

Make: Pfeiffer Model: TMH260

Pumping speed: 210 lit/sec

Inlet flange: ISO100

Backing connection: KF25

Minimum size backing pump: 10CMH

Cooling: Water as standard

Diameter: 148mm Height: 194.5m Weight: 8.5Kg

Controller needed: TCP121 or TCP380

Special features & Accessories: