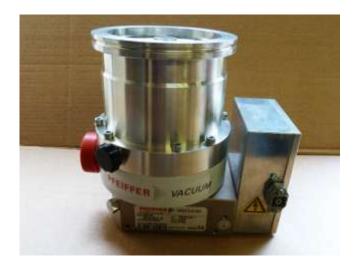

## Make: Pfeiffer Model: TMH261 OEM Part No. PMP02820H

Pumping speed: 210 lit/sec Inlet flange: ISO100 Backing connection: KF25 Minimum size backing pump: 10 CMH Cooling: Water as standard Diameter: 216 mm Overall Including Controller Height: 223.5mm Weight: 8.5Kg Controller needed: Has built in TC600 Electronic Drive Unit Special features & Accessories: